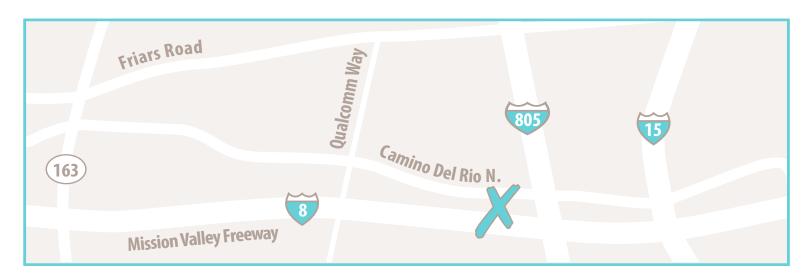

## From I-805:

Take 8 west, exit Mission Center Road, turn right on Camino Del Rio N. Our office is on the right.

## From I-8

Exit Qualcomm Way, right on Camino Del Rio N. Our office is on the right.

## **From 163**

Take 8 east to Qualcomm Way. Right on Camino Del Rio N. Our office is on the right.

## From I-15 South

Exit Friars Road, left on Qualcomm Way. Left on Camino Del Rio N. Our office is on the right.

Our building is just WEST of Dave and Busters. Our parking lot is on the WEST side of the building. Look for the "Oral Surgery & Endodontics" sign.

2655 Camino Del Rio N. Suite 150 San Diego, California 92108-1603

team@MissionValleyEndo.com

(619) 295-3636

QR Code for Google Directions